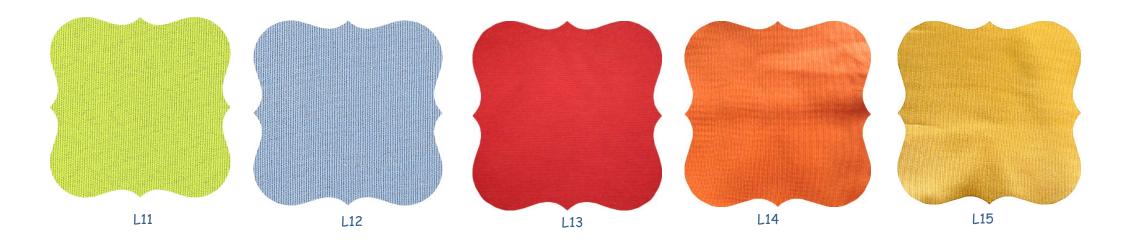

- Basics...
  - o Chess
    - Small Size...







• Stripes

Small Size...





#### o Chess

Big Size...



**Cotton Fabrics** 

• Stripes

Big Size...



o Pints



**Cotton Fabrics** 

PI6

o Balls





• Plain



### **Cotton Fabrics**





### **Cotton Fabrics**





• Coordinated



CO1

CO2





CO4



*C*07

### **Cotton Fabrics**



CO15

# CO12 *CO*13 CO14

THE MATERIALS IN THIS DOCUMENT ARE INTENDED FOR THE PRODUCTION OF PIECES ORDERED AND PRODUCED ON THE CRAFT STUDIO

*CO*16

### **Cotton Fabrics**

CO17

• Stripes





**Cotton Fabrics** 

• Chess



• Flowers









FL19

FL20

FL21

FL22

**Cotton Fabrics** 





FL23

FL24



FL25

FL26



### **Cotton Fabrics**



### **Cotton Fabrics**





OU11

OU12



\*- Fabric with a very large pattern (indicated for the production of large pieces)







OU21

OU22