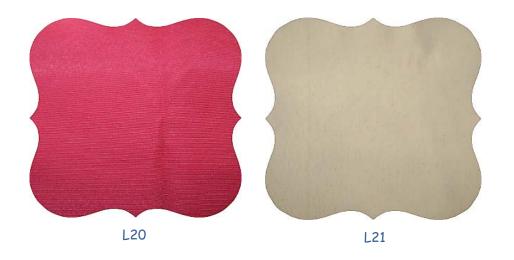

- Basics...
  - o Chess
    - Small Size...







• Stripes

Small Size...





#### o Chess

Big Size...



**Cotton Fabrics** 

• Stripes

Big Size...



o Pints



**Cotton Fabrics** 

PI6

o Balls





• Plain



### **Cotton Fabrics**





### **Cotton Fabrics**





• Coordinated



CO1

CO2





CO4



*C*07

### **Cotton Fabrics**



CO15

# CO12 *CO*13 CO14

THE MATERIALS IN THIS DOCUMENT ARE INTENDED FOR THE PRODUCTION OF PIECES ORDERED AND PRODUCED ON THE CRAFT STUDIO

*CO*16

### **Cotton Fabrics**

CO17

• Stripes





**Cotton Fabrics** 

• Chess



• Flowers









FL19

FL20

FL21

FL22

**Cotton Fabrics** 





FL23

FL24



FL25

FL26



### **Cotton Fabrics**



### **Cotton Fabrics**





OU11

OU12



\*- Fabric with a very large pattern (indicated for the production of large pieces)







OU21

OU22