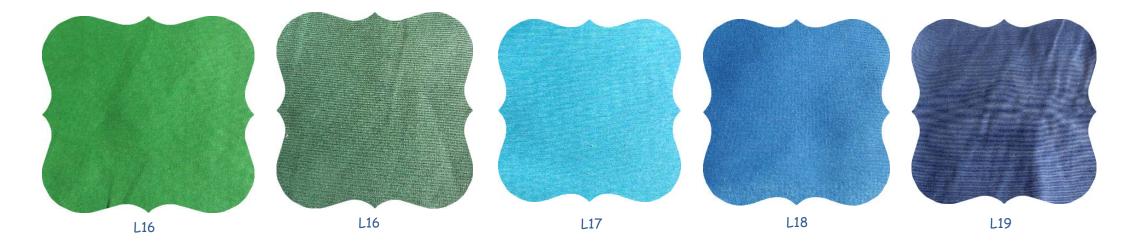

- Basics...
  - o Chess
    - Small Size...







• Stripes

Small Size...





#### o Chess

Big Size...



**Cotton Fabrics** 

• Stripes

Big Size...



o Pints



**Cotton Fabrics** 

PI6

o Balls





• Plain



### **Cotton Fabrics**





### **Cotton Fabrics**





• Coordinated



CO1

CO2





CO4



*C*07

### **Cotton Fabrics**



CO15

# CO12 *CO*13 CO14

THE MATERIALS IN THIS DOCUMENT ARE INTENDED FOR THE PRODUCTION OF PIECES ORDERED AND PRODUCED ON THE CRAFT STUDIO

*CO*16

### **Cotton Fabrics**

CO17

• Stripes





**Cotton Fabrics** 

• Chess



• Flowers









FL19

FL20

FL21

FL22

**Cotton Fabrics** 





FL23

FL24



FL25

FL26



### **Cotton Fabrics**



### **Cotton Fabrics**





OU11

OU12



\*- Fabric with a very large pattern (indicated for the production of large pieces)







OU21

OU22